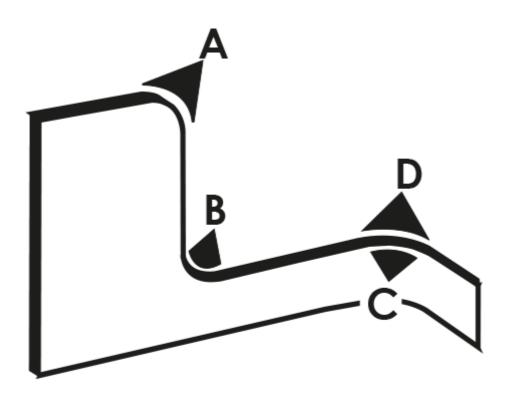

## MATERIAL

Carrier: PVC

**Profile:** 

\* The recommended panel thickness for the profile.

| P/N    | Core type              | Clamping range * | Bending radius in mm   | Coil size |
|--------|------------------------|------------------|------------------------|-----------|
| 416001 | Steel carrier - broken | 1,0 - 4,0 mm     | A=30, B=20, C=20, D=20 | 100 m     |