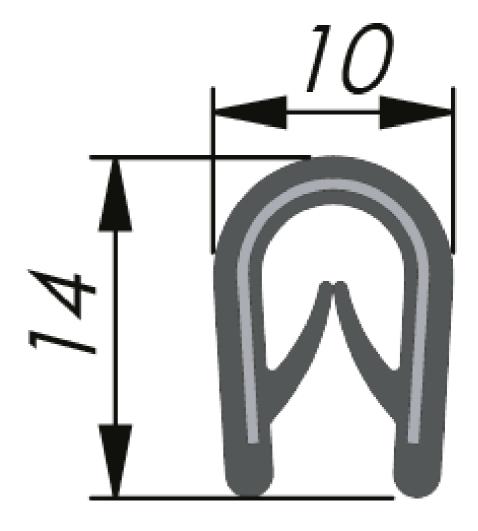

## MATERIAL

Carrier: PVC

**Profile:** 

\* The recommended panel thickness for the profile.

| P/N    | Core type              | Clamping range * | Bending radius in mm   | Coil size |
|--------|------------------------|------------------|------------------------|-----------|
| 416001 | Steel carrier - broken | 1,0 - 4,0 mm     | A=30, B=20, C=20, D=20 | 100 m     |